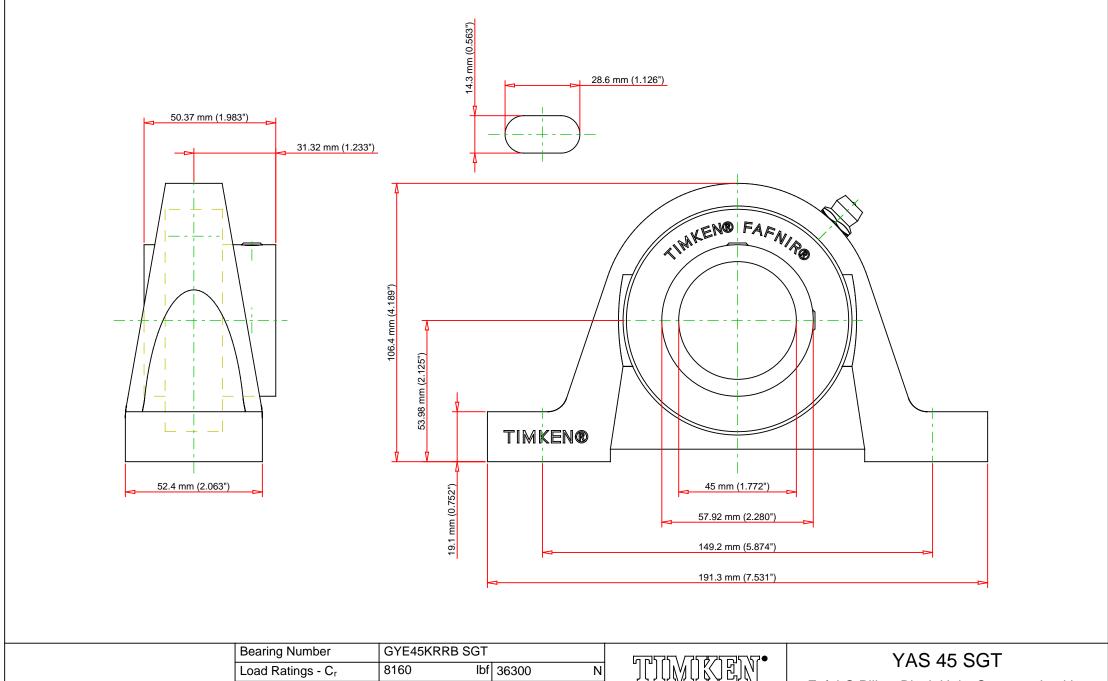

|               | Bearing Number                                                                                              | GYE45KRRB SGT |     |       |    |                        |  |
|---------------|-------------------------------------------------------------------------------------------------------------|---------------|-----|-------|----|------------------------|--|
|               | Load Ratings - C <sub>r</sub>                                                                               | 8160          | lbf | 36300 | N  |                        |  |
|               | Load Ratings - C <sub>0r</sub>                                                                              | 4600          | lbf | 20500 | N  |                        |  |
|               | Weight                                                                                                      | 5.911         | lb  | 2.681 | kg | THE TIMKEN COMPANY     |  |
|               | Bolt Size                                                                                                   | M8x1.25       |     |       |    | NORTH CANTON, OHIO USA |  |
| $\overline{}$ | a angure the accuracy of the information contained in this writing, but no liability is acconted for arrors |               |     |       |    |                        |  |

Fafnir® Pillow Block Units Setscrew Locking

Every reasonable effort has been made to ensure the accuracy of the information contained in this writing, but no liability is accepted for errors, omissions or for any other reason.